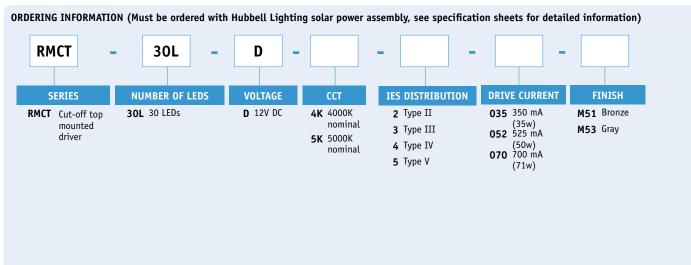

## **ROADWAY DC RMCT**

## **Solar LED Roadway**

- The LED RM unit is used with Hubbell Lighting's solar lighting package; This DC unit is powered by the solar panel and bat tery that is custom designed for your loca tion; Typical applications include roadway, parking, area and perimeter lighting
- Units are available in 35w, 50w, and 70w configurations; 12V DC input current
- Die-cast aluminum housing and doors provide light weight, yet durable protection, A driver door allows easy access for both mounting and wiring
- A 30LED light engine provides standard IES distributions of Type II, III, IV, V square with up to 86 LPW efficiency