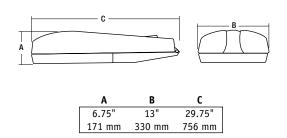

urrent
- Die-cast aluminum housing and doors provide light weight, yet durable protection, A driver door allows easy access for both mounting and wiring
- A 30LED light engine provides standard IES distributions of Type II, III, IV, V square with up to 86 LPW efficiency

- Each LED has individual optical lens so every source contributes to the same IES pattern
- IP-65 LED light engine assembly and driver(s)
- Lektrocote<sup>®</sup> finish with 2 standard and custom colors available
- Fixture feature a twin clamp mounting to either 2 3/8" OD or 1 5/8" OD pipe; A center fulcrum allows leveling of +or- 5 degrees by clamp adjustment
- A 'bird shield' is included on all fixtures;
  Fixtures are capable of 3G installations.
- IDA fixture seal of approval
- Suitable for use in wet locations